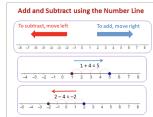

skill of generating questions during reading by using a **K-W-L** (what we <u>K</u>now-what we <u>W</u>ant to know-what we <u>L</u>earned) chart.

In math more strategies for comprehending and questioning addition/subtraction through number lines and diagrams will be provided.